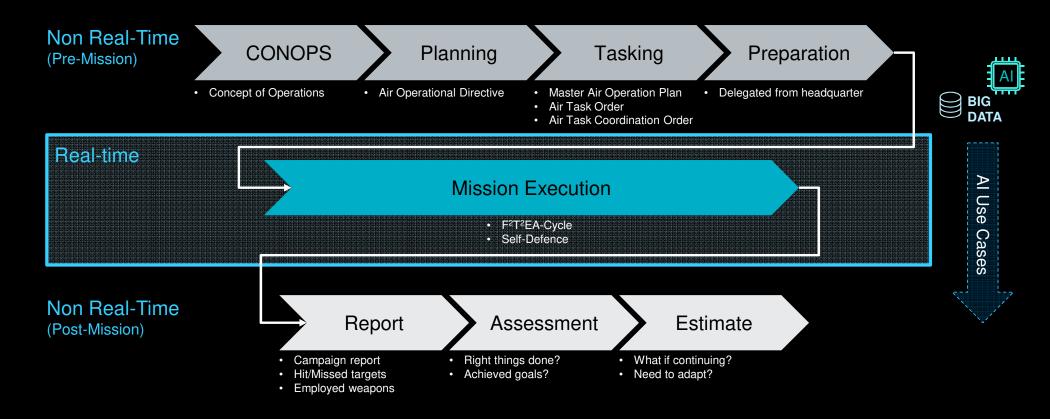

### Command & Control Phases

Al as Enabler for Operational Capabilities & Performance