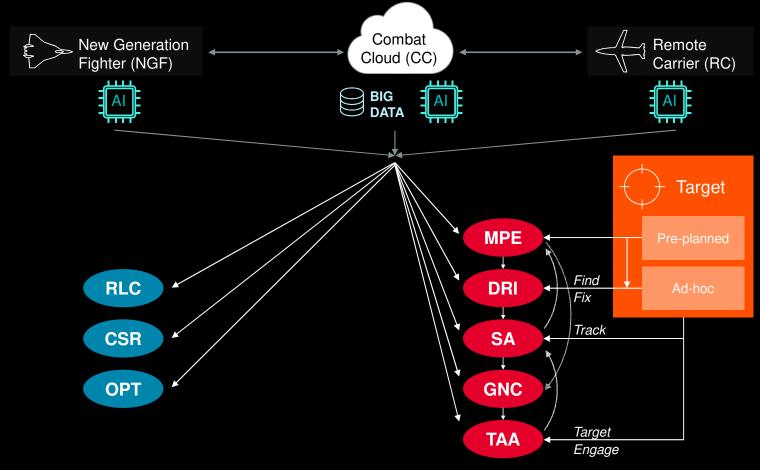

## Pre-selected Operational AI Use Cases for FCAS

And there is room for more...

## Use Cases in Targeting Cycle