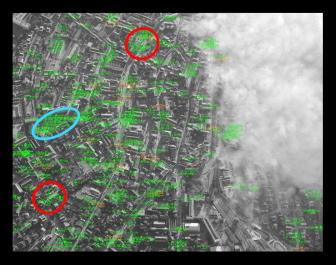

bus White Paper

The Responsible Use of Artificial Intelligence in FCAS – An Initial Assessment

- ➤ Linked to **FCAS Forum**, the German Multi-Stakeholder forum driven by Airbus and Fraunhofer
- > Engineering viewpoint & initial approach
- Identification and definition of a pre-selected set of eight Operational Use Cases for AI in FCAS
- Application of EU Al High Level Experts Group (HLEG)
  Assessment List for Trustworthy Al (ALTAI)

www.fcas-forum.eu





### Command & Control Phases

Al as Enabler for Operational Capabilities & Performance



## Spotlight on Real-time and RoE

OODA-Loop & Targeting Cycle



## Pre-selected Operational AI Use Cases for FCAS



And there is room for more...

## Use Cases in Targeting Cycle







## Target Detection, Recognition, and Identification DRI













# European High Level Export Group (HLEG) on Al Guidelines and Assessment List (ALTAI)







# 7 chapters: 131 questions impacting the organisation, design, operation, end-users

Do you continuously survey the users if they **understand the decision(s)** of the AI system?

Did you establish mechanisms to inform users about the purpose, criteria and **limitations of the decision(s)** generated by the AI system?

Did you consider establishing an Al ethics review board or a similar mechanism to discuss the overall accountability and ethics practices, including potential unclear grey areas?



Did you put in place measures to continuously **assess the quality** of the output(s) of the Al system?

Did you ensure that the AI system can be **audited** by independent third parties?

#