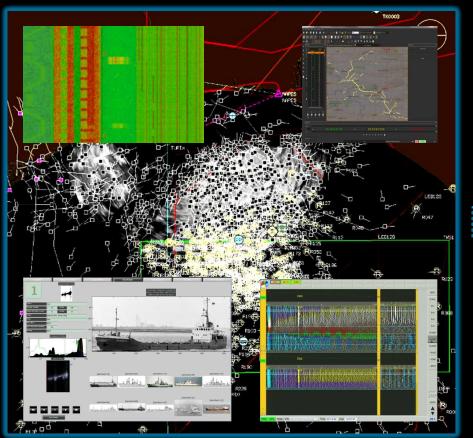

by the AI system?

Did you consider establishing an Al ethics review board or a similar mechanism to discuss the overall accountability and ethics practices, including potential unclear grey areas?



Did you put in place measures to continuously **assess the quality** of the output(s) of the Al system?

Did you ensure that the AI system can be **audited** by independent third parties?

## Summary

### **Achievements**

- > An initial set of Operational AI Use Cases has been defined for FCAS
- ➤ ALTAI was partially applied ⇒ It proved to provide valuable guidance

### What is coming next?

- > Extend/refine set of use cases
- > Complete ALTAI methodology & investigate extensions for military domain

## Q&A





## Mission Planning and Execution MPE











## Situational Awareness SA