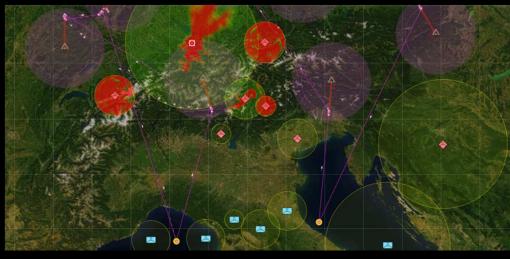

ations of the decision(s)** generated by the AI system?

Did you consider establishing an Al ethics review board or a similar mechanism to discuss the overall accountability and ethics practices, including potential unclear grey areas?



Did you put in place measures to continuously **assess the quality** of the output(s) of the Al system?

Did you ensure that the AI system can be **audited** by independent third parties?

## Summary

### **Achievements**

- > An initial set of Operational AI Use Cases has been defined for FCAS
- ➤ ALTAI was partially applied ⇒ It proved to provide valuable guidance

### What is coming next?

- > Extend/refine set of use cases
- > Complete ALTAI methodology & investigate extensions for military domain

## Q&A





## Mission Planning and Execution MPE











## Situational Awareness SA