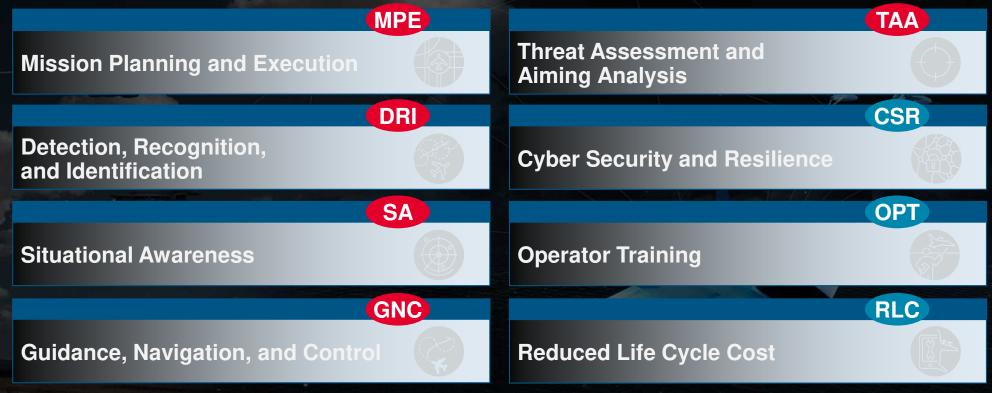

## Pre-selected Operational AI Use Cases for FCAS

And there is room for more...